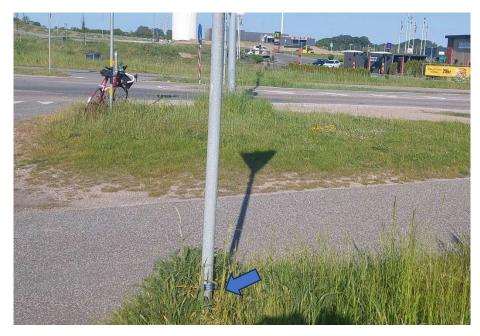

# Cable tie codes on traffic signs

A few places the control is cable ties attached to a sign post (example below)

Above three blue cable ties attached to the bottom of a road sign. So the code to write on the control card is: B-B-B

Before the brevet pictures of the actual signs and where on the sign the cable ties are attached will be entered in this document.